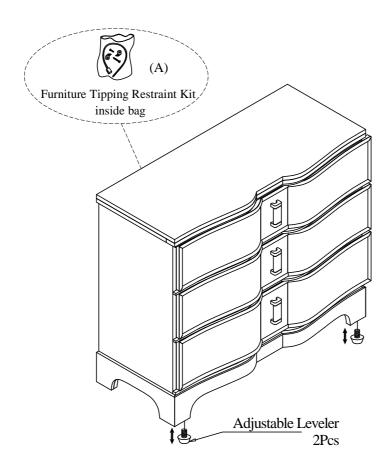

## Components and Hardware List

For product and personal safety, a Furniture Tipping Restraint kit has been included with this unit which can help to minimize the risk of the unit accidentally tipping forward, if used and properly installed per the kit manufacturer's instructions.